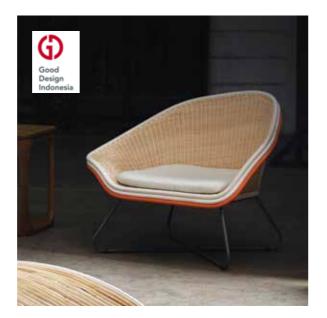

Good Design Indonesia Award 2017: LEYYE Lounge Chair

We also received several acknowledgments from the design sphere for our products, namely **Good Design Indonesia Award** in 2017 for LEYYE Lounge Chair and PORTABELLA Lounge Chair, **The Most Innovative Product Award** in 2017 for VOLARE Lounge Chair, and **Designers Recommended Award** in 2014 for Arborite High Pressure Laminate. The awards were presented by the Directorate General of National Export Development (DJPEN), Indonesia International Furniture Expo (IFEX) and the Indonesian Interior Designer Community (HDII) respectively.